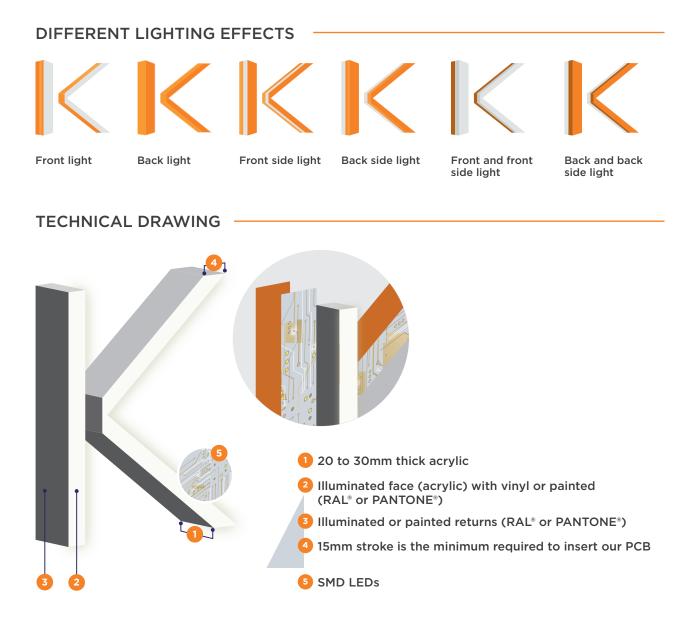

### THE KALISIGN SPIRIT -

Tailor-made personalized solutions with a wide choice of:

- RAL<sup>®</sup> and Pantone<sup>®</sup> paint
- 🗘 Vinyls from the 3M<sup>®</sup> 3630 and Avery Dennison<sup>®</sup> 4500TF

Please note: vinyl only fits on the front and back of the sign.