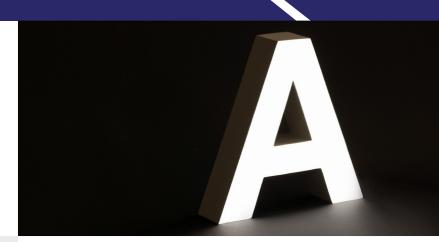

With its innovative manufacturing process, the KaliBlock is an LED block that is entirely made in France, thinner (from 20mm), can be dismantled and recycled.