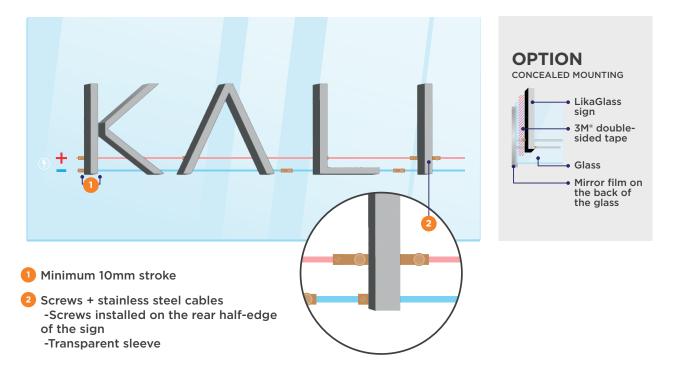

## **OUR COMMITMENTS**

Glass mounting without drilling

Opaque film on the back of the glass

Concealed mounting: 3M° double-sided tape

21-days lead time from validation of technical drawings to delivery

Up to 5 year guarantee

#### TECHNICAL DRAWING