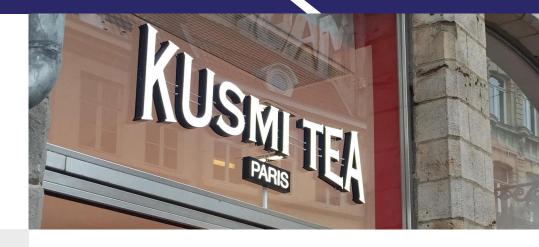

Perfect for enhancing your windows, LikaGlass is a LED block specially designed for installation on glass or transparent PMMA surfaces.