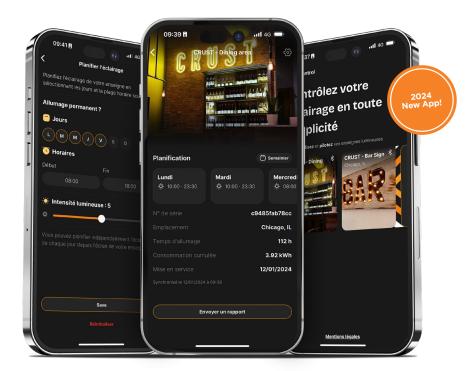

# ADJUST THE BRIGHTNESS AND/OR PROGRAMME YOUR TIME SLOTS

Would you like to adjust the brightness of your sign according to the time of day and/ or programme time slots according to the days of the week? Thanks to this simple and effective interface, you can adapt your sign to its environment in just one click!

#### VIEW YOUR HOURS OF USE

You can view your hours of use. This allows you to keep an eye on your warranty. All you need to do is click to send a report by email.