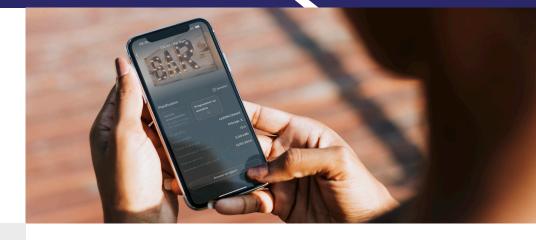

### **HOW IT WORKS**

Sign-Kontrol® is placed between the transformer and the signs. This programming module connects to your smartphone (IOS and Android) to offer your customers a simple, effective interface. Your customers can configure their signs on site at the touch of a button.

# ADJUST THE BRIGHTNESS AND/OR PROGRAMME YOUR TIME SLOTS

Would you like to adjust the brightness of your sign according to the time of day and/ or programme time slots according to the days of the week? Thanks to this simple and effective interface, you can adapt your sign to its environment in just one click!

#### VIEW YOUR HOURS OF USE

You can view your hours of use. This allows you to keep an eye on your warranty. All you need to do is click to send a report by email.