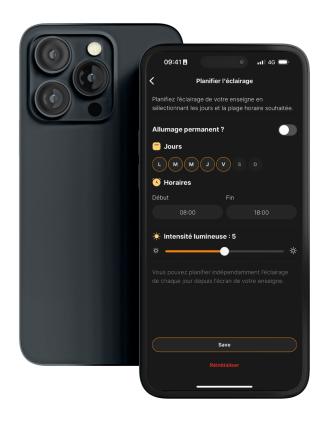

# ADJUST THE BRIGHTNESS AND/OR PROGRAMME YOUR TIME SLOTS

Would you like to adjust the brightness of your sign according to the time of day and/ or programme time slots according to the days of the week? Thanks to this simple and effective interface, you can adapt your sign to its environment in just one click!