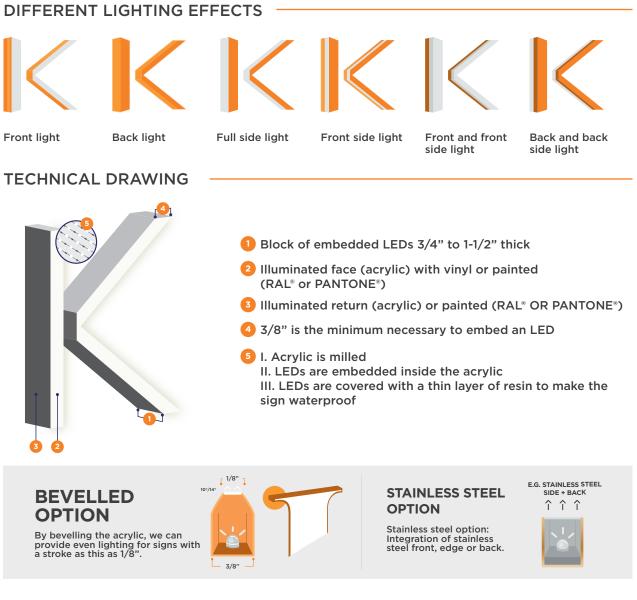

Please note: vinyl only fits on the front and back of the sign.

🗑 Possibility of mounting on an acrylic backer with the cables hollowed out inside.